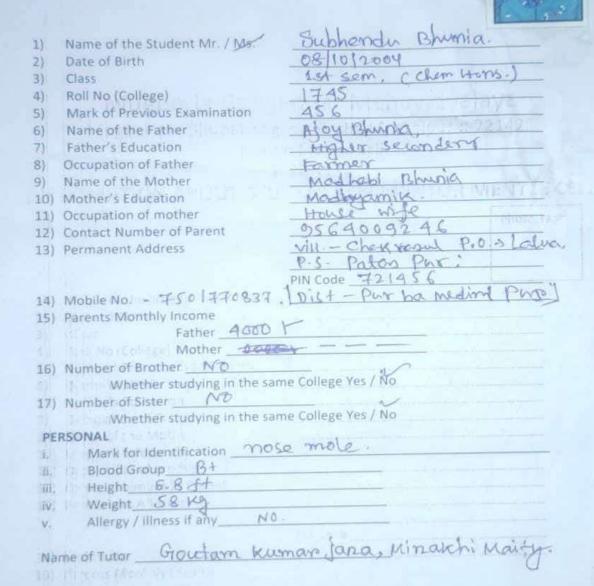

|
|                                                                          | in a market shill to the                                                                                                                                                                                                                                                                           |                                                                                                                                                                         |

Mugberia:: Bhupatinagar:: Purba Medinipur:: 721425

Mentor Mentee Cell 2022- 2023

#### INFORMATION ABOUT STUDENT FOR MENTOR M



Mugberia :: Bhupatinagar :: Purba Medinipur :: 721425

Mentor Mentee Cell 2022- 2023

### INFORMATION ABOUT STUDENT FOR MENTOR M

| 1)         | Name of the Student Mr. / Ms.                             | Sanaswati