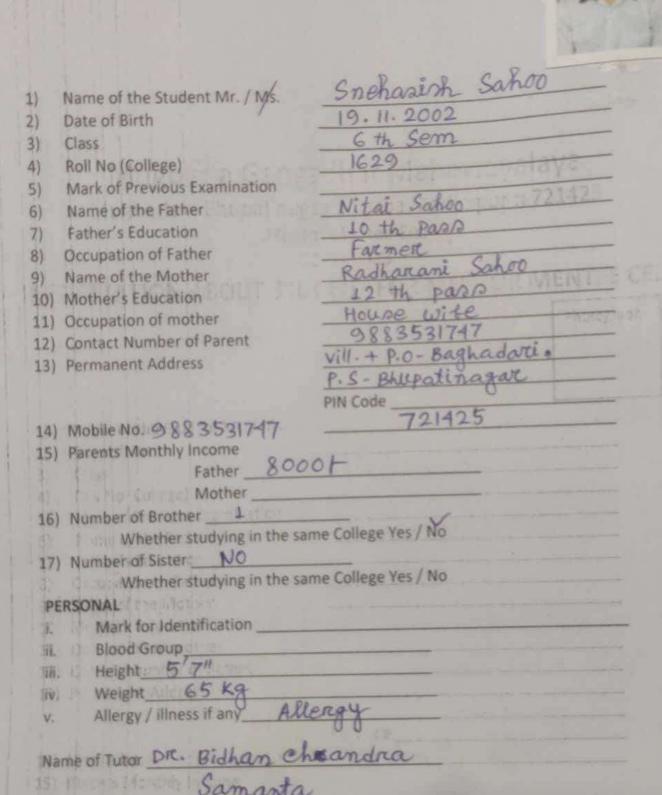

| 1 | Mr.Mrigendu | SHREYA JANA  | 1627 | SEM III | Vill-Ghinukkhali; P.O-nazir |
|---|-------------|--------------|------|---------|-----------------------------|
|   | Midya       |              |      | &IV     | bazar;P.S-                  |
|   | Sact        |              |      |         | Bhupatinagar; Dist-Purba    |
|   |             |              |      |         | Medinipur; Pin-721655;ph    |
|   |             |              |      |         | No-7477636277               |
| 2 |             | SANJANA BERA | 1624 | SEM III | Vill-Mitrachak, Post-       |
|   |             |              |      | &IV     | Heria, P.S-khejuri,District |
|   |             |              |      |         | -Purba Medinipur,Pin-       |
|   |             |              |      |         | 721430                      |
|   |             |              |      |         | Phone number 7001993915     |
| 3 | ]           | JAYASREE     | 1610 | SEM III | Vill-Ektarpur, P. O-        |
|   |             | BHATTACHARYA |      | &IV     | Bhupatinagar, Dist-Purba    |
|   |             |              |      |         | Medinipur, Pin. No-721425,  |
|   |             |              |      |         | mobile. no-9339195407       |
| 4 |             | SNEHASISH    | 1629 | SEM III | Vill-Baghadari, P. O        |
|   |             | SAHOO        |      | &IV     | baghadari,                  |
|   |             |              |      |         | P. SBhupatinagar, Dist-     |
|   |             |              |      |         | Purba Medinipore, pin-      |
|   |             |              |      |         | 721425                      |
|   |             |              |      |         | Mobile No 9883531747        |