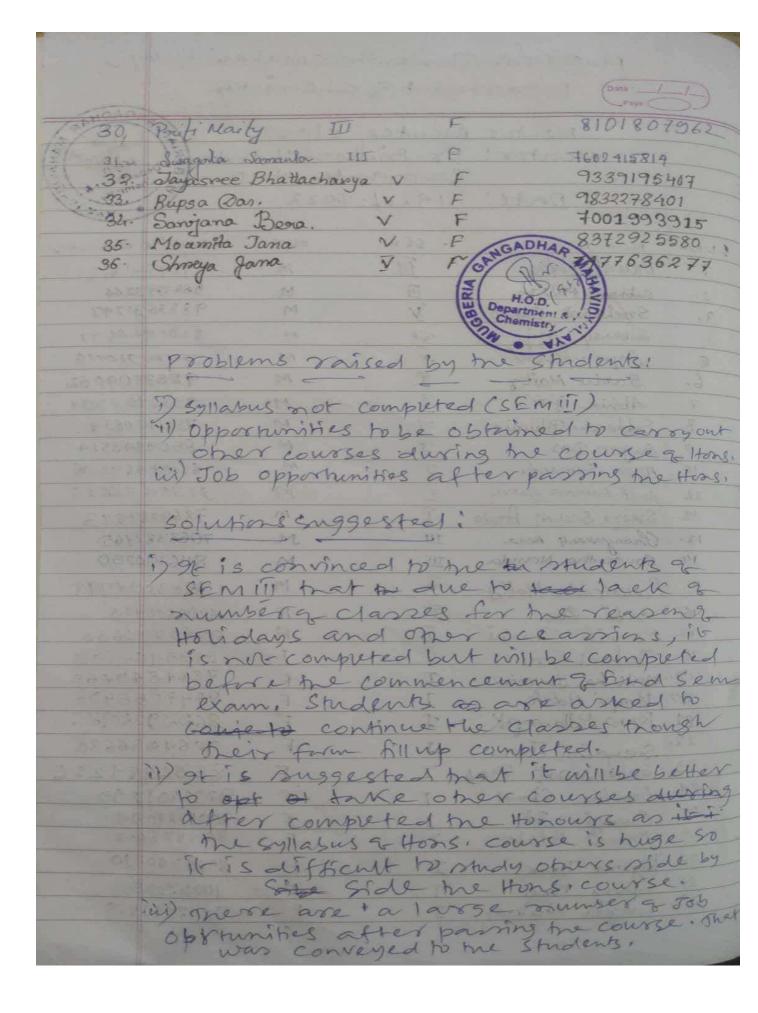

| 1 | Mr.Mrigendu | SHREYA JANA  | 1627 | SEM III | Vill-Ghinukkhali; P.O-nazir |
|---|-------------|--------------|------|---------|-----------------------------|
|   | Midya       |              |      | &IV     | bazar;P.S-                  |
|   | Sact        |              |      |         | Bhupatinagar; Dist-Purba    |
|   |             |              |      |         | Medinipur; Pin-721655;ph    |
|   |             |              |      |         | No-7477636277               |
| 2 |             | SANJANA BERA | 1624 | SEM III | Vill-Mitrachak, Post-       |
|   |             |              |      | &IV     | Heria, P.S-khejuri,District |
|   |             |              |      |         | -Purba Medinipur,Pin-       |
|   |             |              |      |         | 721430                      |
|   |             |              |      |         | Phone number 7001993915     |
| 3 | ]           | JAYASREE     | 1610 | SEM III | Vill-Ektarpur, P. O-        |
|   |             | BHATTACHARYA |      | &IV     | Bhupatinagar, Dist-Purba    |
|   |             |              |      |         | Medinipur, Pin. No-721425,  |
|   |             |              |      |         | mobile. no-9339195407       |
| 4 |             | SNEHASISH    | 1629 | SEM III | Vill-Baghadari, P. O        |
|   |             | SAHOO        |      | &IV     | baghadari,                  |
|   |             |              |      |         | P. SBhupatinagar, Dist-     |
|   |             |              |      |         | Purba Medinipore, pin-      |
|   |             |              |      |         | 721425                      |
|   |             |              |      |         | Mobile No 9883531747        |